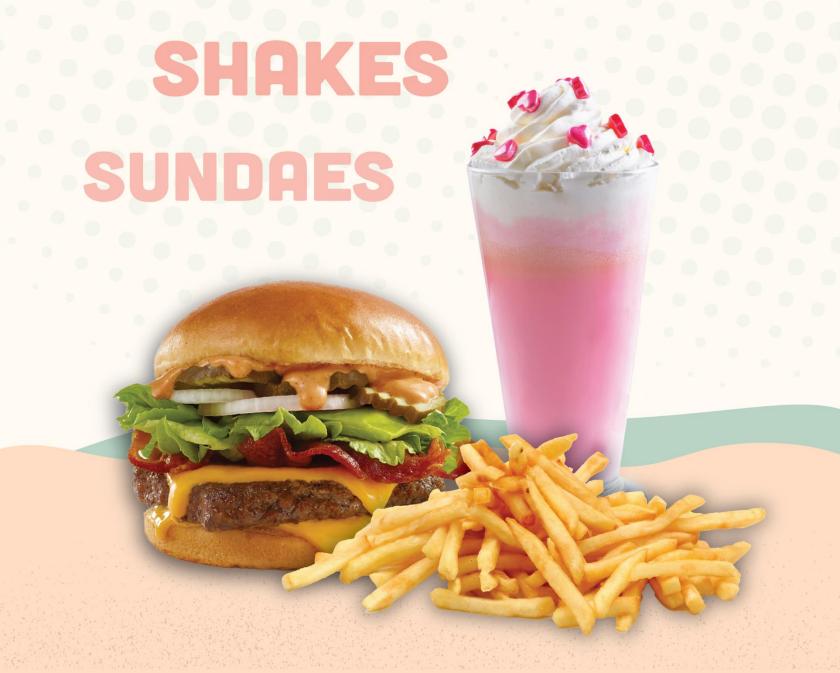

# **SHAKES & MALTS**

SMALL \$5.50 REGULAR \$7.50 Any milkshake can be made as a malt shake. Just ask!

## **DESSERTS & SUNDAES**

Strawberry

| CLASSIC CORVETTE SUNDAE BA | R Adults<br>\$9.00 |
|----------------------------|--------------------|
| Your one-time visit to our | Ψ9.00              |
| Sundae Bar Includes        | Kids 12 & under    |
| 2 Scoops Ice Cream,        | \$7.00             |
| 2 Toppings, Whipped        |                    |
| Cream, Nuts and Cherry     |                    |